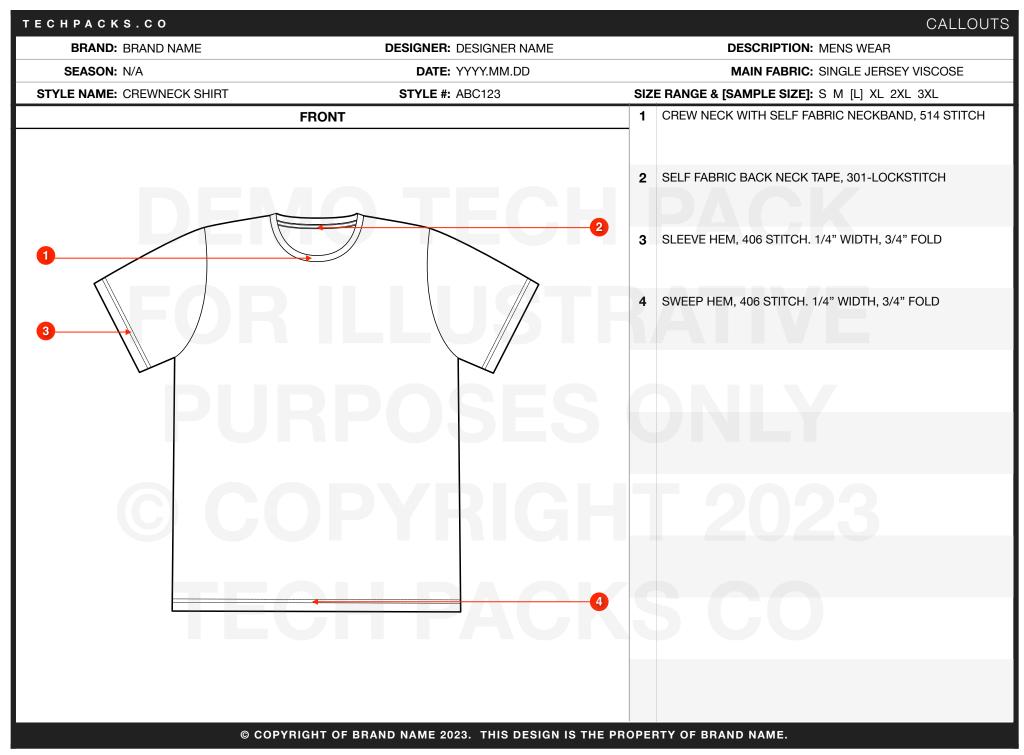

|                                           | BRAND: BRAND NAME                       | R NAME                              | DESCRIPTION: MENS WEAR |                                                                                      |        |        |        |     |
|-------------------------------------------|-----------------------------------------|-------------------------------------|------------------------|--------------------------------------------------------------------------------------|--------|--------|--------|-----|
| SEASON: N/A<br>STYLE NAME: CREWNECK SHIRT |                                         | DATE: YYYY.MM.DD<br>STYLE #: ABC123 |                        | MAIN FABRIC: SINGLE JERSEY VISCOSE<br>SIZE RANGE & [SAMPLE SIZE]: S M [L] XL 2XL 3XL |        |