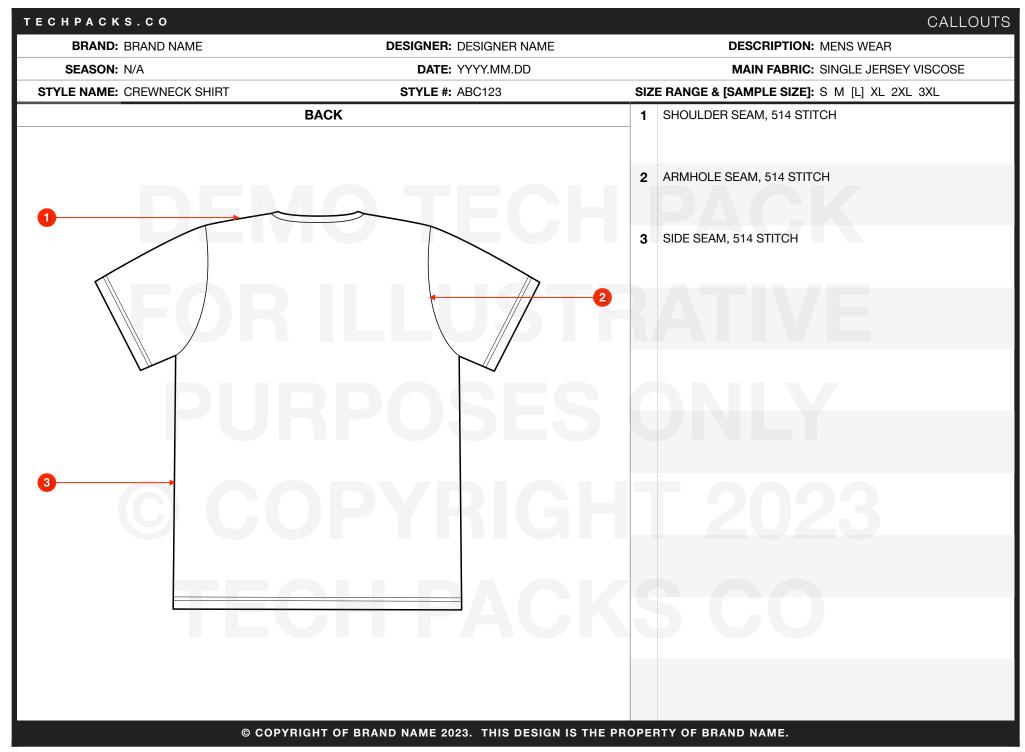

|                                           | BRAND: BRAND NAME                       | R NAME                              | DESCRIPTION: MENS WEAR |                                                                                      |        |        |        |     |
|-------------------------------------------|-----------------------------------------|-------------------------------------|------------------------|--------------------------------------------------------------------------------------|--------|--------|--------|-----|
| SEASON: N/A<br>STYLE NAME: CREWNECK SHIRT |                                         | DATE: YYYY.MM.DD<br>STYLE #: ABC123 |                        | MAIN FABRIC: SINGLE JERSEY VISCOSE<br>SIZE RANGE & [SAMPLE SIZE]: S M [L] XL 2XL 3XL |        |        |