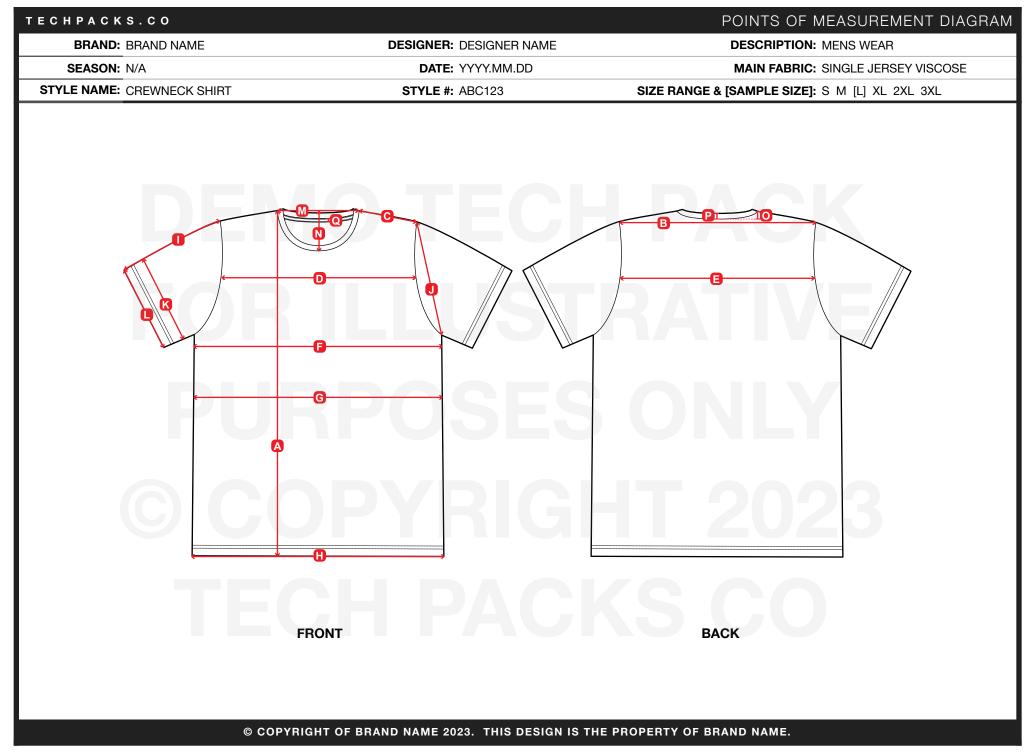

|                                           | BRAND: BRAND NAME                       | R NAME                              | DESCRIPTION: MENS WEAR |                                                                                      |        |        |        |     |
|-------------------------------------------|-----------------------------------------|-------------------------------------|------------------------|--------------------------------------------------------------------------------------|--------|--------|--------|-----|
| SEASON: N/A<br>STYLE NAME: CREWNECK SHIRT |                                         | DATE: YYYY.MM.DD<br>STYLE #: ABC123 |                        | MAIN FABRIC: SINGLE JERSEY VISCOSE<br>SIZE RANGE & [SAMPLE SIZE]: S M [L] XL 2XL 3XL |        |        |        |     |
|                                           |                                         |                                     |                        |                                                                                      |        |        |        |     |
| А                                         | BODY LENGTH FROM HPS                    | 28                                  | 28 1/2                 | 29                                                                                   | 29 1/2 | 30     | 30 1/2 | 1/2 |
| В                                         | ACROSS SHOULDERS                        | 14 1/2                              | 15 1/2                 | 16 1/2                                                                               | 17 1/2 | 18 1/2 | 19 1/2 | 1/4 |
| С                                         | SHOULDER WIDTH                          | 4 1/2                               | 4 3/4                  | 5                                                                                    | 5 1/4  | 5 1/2  | 5 3/4  | 1/8 |
| D                                         | ACROSS FRONT (CENTER ARMHOLE)           | 14 7/8                              | 15 3/8                 | 16 1/8                                                                               | 17 1/8 | 18 1/8 | 19 1/8 | 1/4 |
| Е                                         | ACROSS BACK (CENTER ARMHOLE)            | 15                                  | 15 1/2                 | 16 1/4                                                                               | 17 1/4 | 18 1/4 | 19 1/4 | 1/4 |
| F                                         | CHEST WIDTH (1" BELOW ARMHOLE)          | 16 1/2                              | 18 1/2                 | 20 1/2                                                                               | 22 1/2 | 24 1/2 | 26 1/2 | 1/2 |
| G                                         | WAIST WIDTH (15 1/2" BLW HPS)           | 17 3/4                              | 18 3/4                 | 20 1/4                                                                               | 21 3/4 | 23 1/4 | 24 3/4 | 3/8 |
| Н                                         | BOTTOM OPENING/SWEEP                    | 17                                  | 19                     | 21                                                                                   | 23     | 25     | 27     | 1/2 |
| I                                         | SLEEVE LENGTH FROM TOP ARMHOLE          | 8                                   | 8 1/2                  | 9                                                                                    | 9 1/2  | 10     | 10 1/2 | 1/2 |
| J                                         | ARMHOLE WIDTH STRAIGHT                  | 7 1/4                               | 7 3/4                  | 8 1/2                                                                                | 9 1/2  | 10 1/2 | 11 1/2 | 1/4 |
| к                                         | MUSCLE WIDTH (1" BELOW ARMHOLE)         | 6 3/4                               | 7 1/4                  | 7 3/4                                                                                | 8 1/4  | 8 3/4  | 9 1/4  | 1/4 |
| L                                         | SLEEVE OPENING WIDTH                    | 6 1/4                               | 6 3/4                  | 7 1/4                                                                                | 7 3/4  | 8 1/4  | 8 3/4  | 1/8 |
| М                                         | NECK WIDTH                              | 6 1/4                               | 6 3/4                  | 7 1/4                                                                                | 7 3/4  | 8 1/4  | 8 3/4  | 1/8 |
| Ν                                         | FRONT NECK DROP                         | 2 3/4                               | 3                      | 3 1/4                                                                                | 3 1/2  | 3 3/4  | 4      | 1/8 |
| 0                                         | BACK NECK DROP                          | 7/8                                 | 1 1/8                  | 1 3/8                                                                                | 1 5/8  | 1 7/8  | 2 1/8  | 1/8 |
| Р                                         | NECK BAND HEIGHT                        | 9/16                                | 9/16                   | 9/16                                                                                 | 9/16   | 9/16   | 9/16   | 1/8 |
| Q                                         | BACK NECK TAPE WIDTH                    | 5/16                                | 5/16                   | 5/16                                                                                 | 5/16   | 5/16   | 5/16   | 1/8 |
|                                           |                                         |                                     |                        |                                                                                      |        |        |        |     |
|                                           |                                         |                                     |                        |                                                                                      |        |        |        |     |
|                                           |                                         |                                     |                        |                                                                                      |        |        |        |     |
|                                           |                                         |                                     |                        |                                                                                      |        |        |        |     |
|                                           | LL ABOVE MEASUREMENTS ARE IN INCHES AND |                                     |                        |                                                                                      |        |        |        |     |